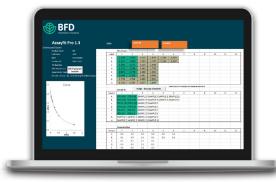

## **ELISA SOFTWARE**

The Biorex Food Diagnostics ELISA Curve Fitting Software calculates the ELISA concentrations and absorbance results from standards and unknown samples. It is provided on a portable USB flash drive and uses a Microsoft Excel template for calculating the data.

## **Features**

- Dedicated specific 4 parameter curve fit software
- Limit of Detection functionality automatically determines negative/ positive samples
- Calculates the precision of replicates
- Workflow calculation sheets can be completed in advance
- Results export and are easily stored in company LIMS
- Does not require internet access (after setup is complete)
- R2 Calculation